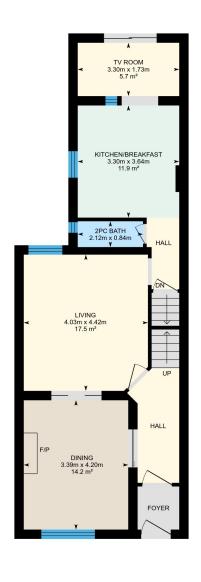

#### **Main Building**

MAIN FLOOR

2pc Bath: 2.12m x 0.84m | 1.8 m<sup>2</sup>

Kitchen/breakfast: 3.30m x 3.64m | 11.9 m<sup>2</sup>

Living: 4.03m x 4.42m | 17.5 m<sup>2</sup> Tv Room: 3.30m x 1.73m | 5.7 m<sup>2</sup> Dining: 3.39m x 4.20m | 14.2 m<sup>2</sup>