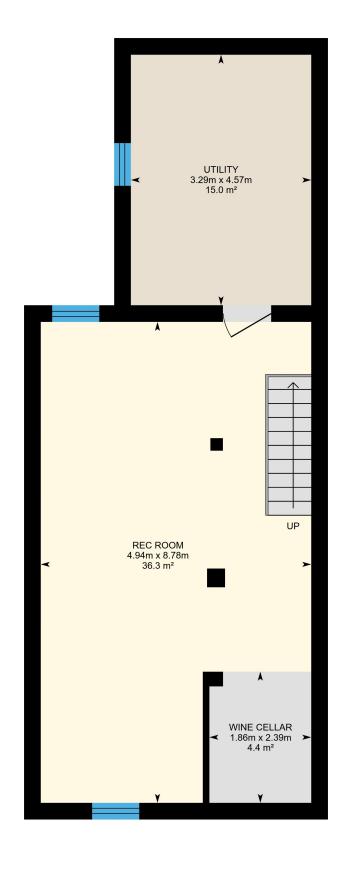

#### **BASEMENT**

Utility: 3.29m x 4.57m | 15.0 m<sup>2</sup> Rec Room: 4.94m x 8.78m | 36.3 m<sup>2</sup> Wine Cellar: 1.86m x 2.39m | 4.4 m<sup>2</sup>