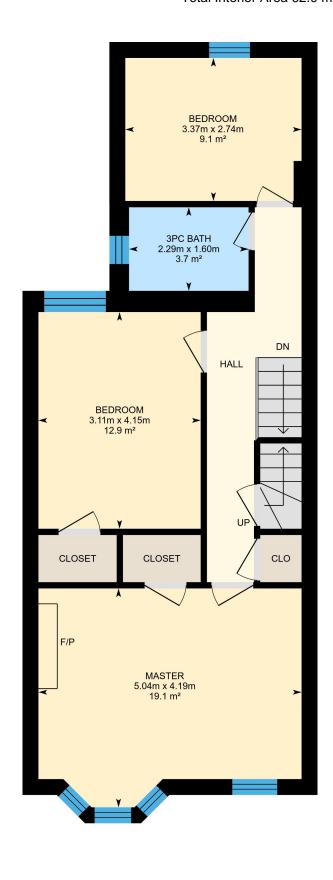

#### 2ND FLOOR

Bedroom: 3.11m x 4.15m | 12.9 m<sup>2</sup> Master: 5.04m x 4.19m | 19.1 m<sup>2</sup> 3pc Bath: 2.29m x 1.60m | 3.7 m<sup>2</sup> Bedroom: 3.37m x 2.74m | 9.1 m<sup>2</sup>