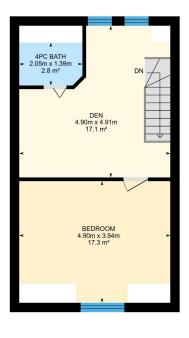

#### 3RD FLOOR

Bedroom: 4.90m x 3.94m | 17.3 m<sup>2</sup> Den: 4.90m x 4.91m | 17.1 m<sup>2</sup> 4pc Bath: 2.05m x 1.39m | 2.8 m<sup>2</sup>