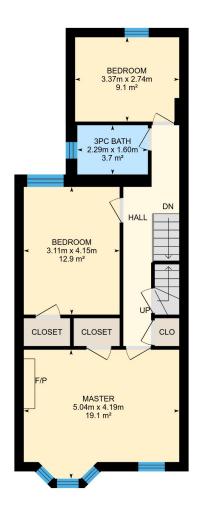

#### 2ND FLOOR

Bedroom: 3.11m x 4.15m | 12.9 m<sup>2</sup> Master: 5.04m x 4.19m | 19.1 m<sup>2</sup> 3pc Bath: 2.29m x 1.60m | 3.7 m<sup>2</sup> Bedroom: 3.37m x 2.74m | 9.1 m<sup>2</sup>