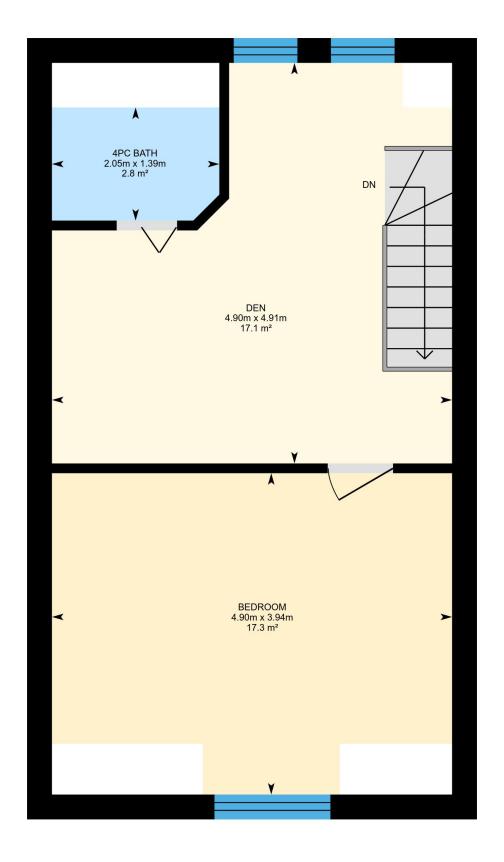

#### 3RD FLOOR

Bedroom: 4.90m x 3.94m | 17.3 m<sup>2</sup> Den: 4.90m x 4.91m | 17.1 m<sup>2</sup> 4pc Bath: 2.05m x 1.39m | 2.8 m<sup>2</sup>