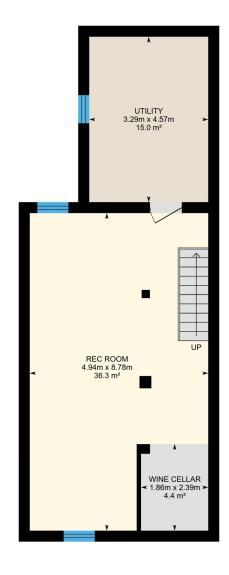

#### **BASEMENT**

Utility: 3.29m x 4.57m | 15.0 m<sup>2</sup> Rec Room: 4.94m x 8.78m | 36.3 m<sup>2</sup> Wine Cellar: 1.86m x 2.39m | 4.4 m<sup>2</sup>