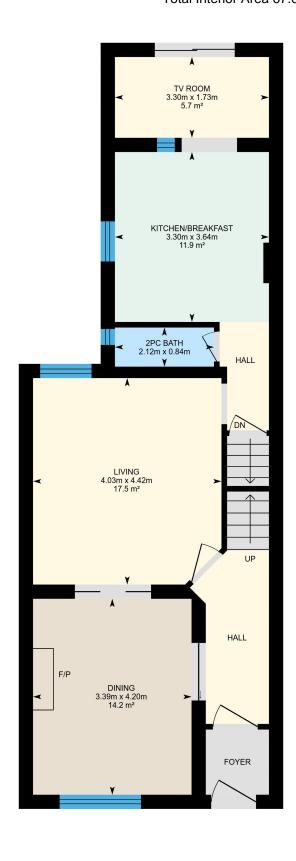

#### **Main Building**

MAIN FLOOR

2pc Bath: 2.12m x 0.84m | 1.8 m<sup>2</sup>

Kitchen/breakfast: 3.30m x 3.64m | 11.9 m<sup>2</sup>

Living: 4.03m x 4.42m | 17.5 m<sup>2</sup> Tv Room: 3.30m x 1.73m | 5.7 m<sup>2</sup> Dining: 3.39m x 4.20m | 14.2 m<sup>2</sup>